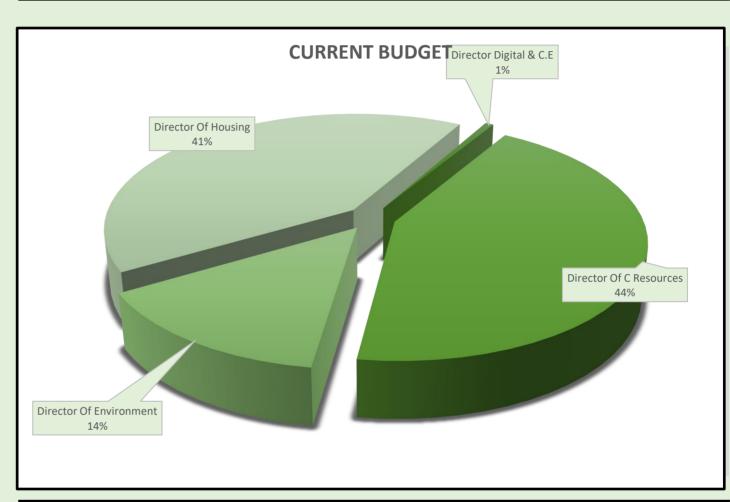

| DIRECTORATE             | CURRENT<br>BUDGET | Outturn | PROPOSED SLIPPAGE for 22/23 |
|-------------------------|-------------------|---------|-----------------------------|
| Director Digital & C.E  | 367               | 367     | 0                           |
| Director Of C Resources | 25,727            | 2,921   | 22,755                      |
| Director Of Environment | 8,384             | 3,151   | 5,228                       |
| Director Of Housing     | 24,530            | 17,744  | 6,739                       |
| Total                   | 59,008            | 24,183  | 34,722                      |